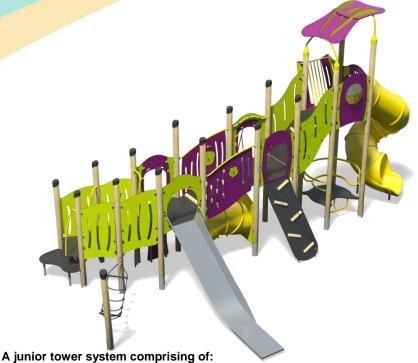

# **Upbeat – High Speed Plus**

- Square Tower (2.8m)
- Square Tower (1.9m)
- Stainless Steel Wide Slide
- Tube Slide (2.8m)
- Climbing Wall (1.5m)
- Rope Ramp (1.9m)
- Twisted Scramble Net (1.9m)
- Inclusive Access

- Arched Tunnel
  - Inclined Bridge
- Hammock Rope
- **Lookout Tower**
- Square Tower Roof
- Upbeat Seat
- **Bubble Play Panel**

Option C-Green