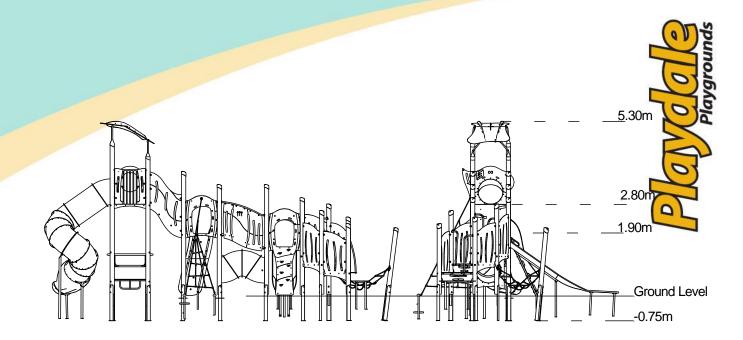

### Technical Information **Equipment Dimensions**

Length / Width / Height 10.5m x 6.2m x 5.3m **Surfacing and Area Required** Recommended Minimum Space 13.7m x 9.9m x 6.5m L/W/H Max Gradient of Ground 1 in 50 Free Height of Fall 2.8m **Impact Area** 77.64m<sup>2</sup> Synthetic Area 77.19m<sup>2</sup> (i.e. EPDM / Wetpour / Synthetic Grass etc.) Loosefill at 350mm 34m<sup>3</sup> (i.e. Bark / Cushionfall / Sand)