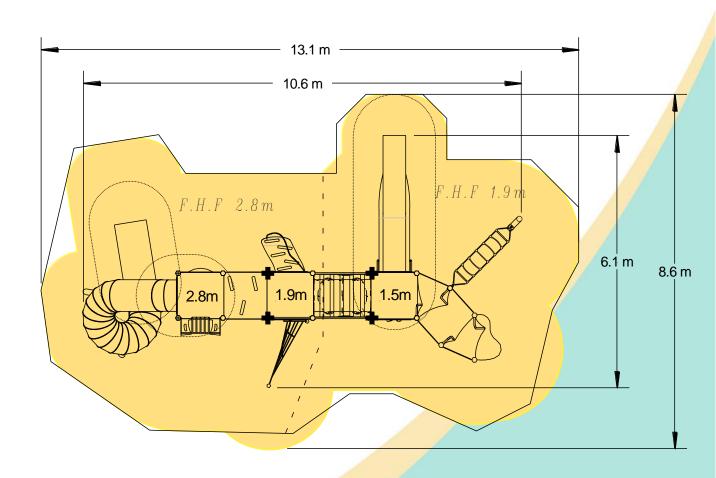

### Technical Information **Equipment Dimensions**

Length / Width / Height 10.5m x 6.2m x 5.3m **Surfacing and Area Required** Recommended Minimum Space 13.7m x 9.9m x 6.5m L/W/H Max Gradient of Ground 1 in 50 Free Height of Fall 2.8m **Impact Area** 77.64m<sup>2</sup> Synthetic Area 77.19m<sup>2</sup> (i.e. EPDM / Wetpour / Synthetic Grass etc.) Loosefill at 350mm 34m<sup>3</sup> (i.e. Bark / Cushionfall / Sand)